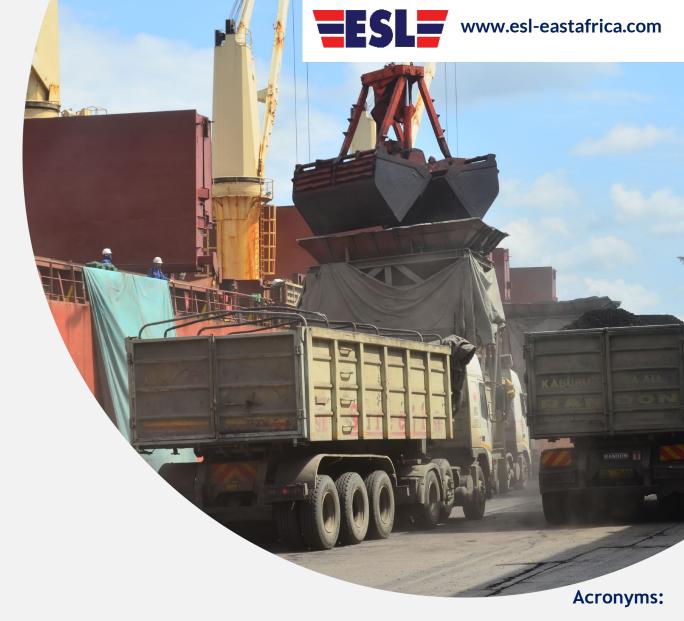

## **OVERVIEW..**

- Manufactured in 2010 by one of the worlds' best manufacturers.
- Has a dead weight of 10mts and capacity of 12cbm
- Radio remote controlled thus easy to open and close.
- Flexible allowing manipulation of the spill
  plates which can be converted to 10 cbm and
  6 cbm for heavy cargoes to suit ships crane
  capacity.

**CBM** - Cubic Metre

**SWL** - Safe Working Load

Pwwd - per weather working day

- Used with ships cranes of 30mts SWL and min
   Crane outreach of 8.5m measured from ships
   side. If the cranes are 25mts SWL, the owners
   have to accept in advance that ship cranes
   will work with our 12cbm grabs.
- Specially designed and reinforced to handle bulk cargo such as iron ore, limestone, clinker, coal, bauxite, gypsum, fertilizer, grains, salt, soda ash, etc.