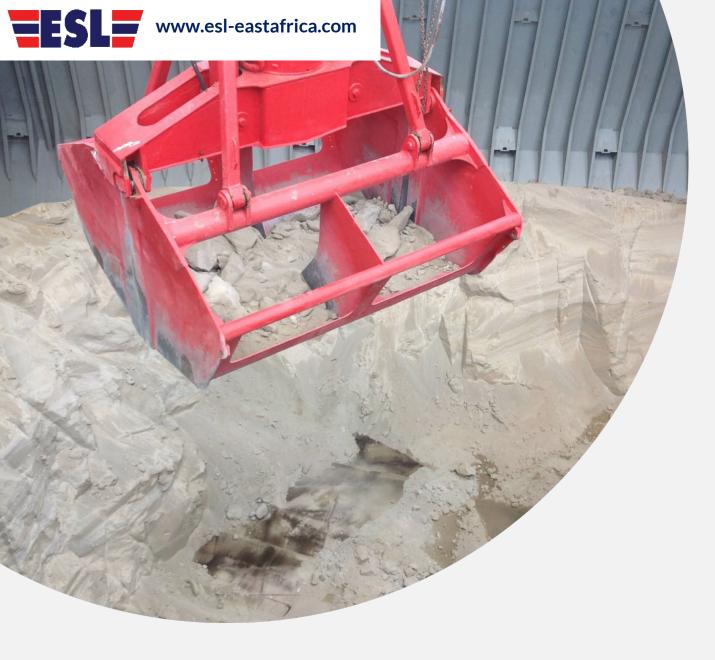

### PROPERTIES...

- Structural Strength: Made of hardox steel specialized for highly corrosive and bulk material.
- **Performance:** Can easily achieve 10-15,00mts pwwd performing better than vessel grabs
- **Efficiency:** High discharge rates reducing discharge time and operation costs to ship owners.

# PROPERTIES..

- Eco-friendly: Close tightly eliminating spillage.
- Readily Accessible: Stored inside port area,
   hence can be mobilized in short notice.
- Safety Guaranteed: Valid Class Society
   Certificates