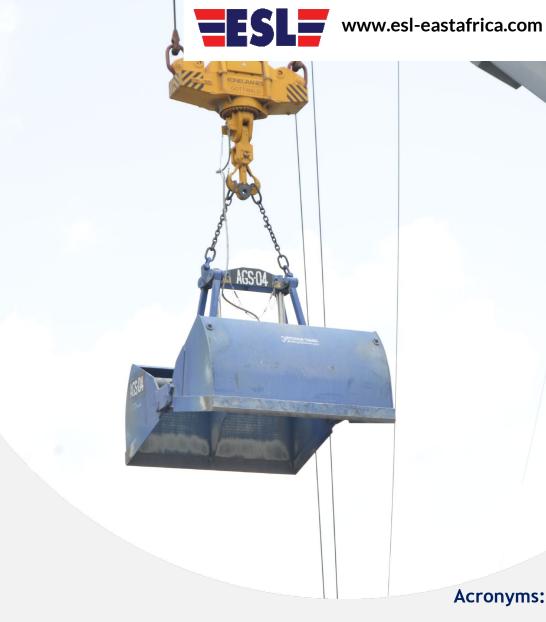

## **OVERVIEW..**

- Manufactured in 2010 by one of the worlds' best manufacturers.
- Has a dead weight of 10mts and capacity of 12cbm
- Radio remote controlled thus easy to open and close.
- Flexible allowing manipulation of the spill
  plates which can be converted to 10 cbm and
  6 cbm for heavy cargoes to suit ships crane
  capacity.

**CBM** - Cubic Metre

**SWL** - Safe Working Load

Pwwd - per weather working day

- Used with ships cranes of 30mts SWL and min
   Crane outreach of 8.5m measured from ships
   side. If the cranes are 25mts SWL, the owners
   have to accept in advance that ship cranes
   will work with our 12cbm grabs.
- Specially designed and reinforced to handle bulk cargo such as iron ore, limestone, clinker, coal, bauxite, gypsum, fertilizer, grains, salt, soda ash, etc.