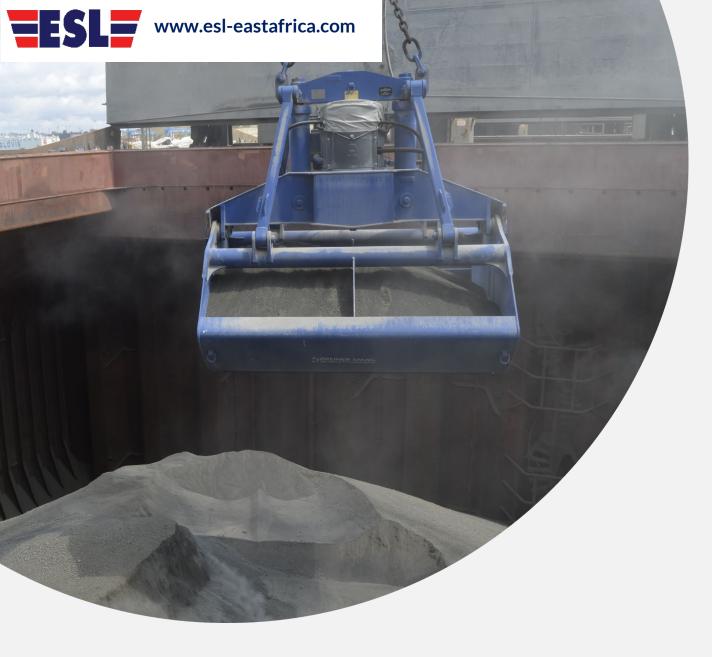

### PROPERTIES...

- Structural Strength: Made of hardox steel specialized for highly corrosive and bulk material.
- **Performance:** Can easily achieve 10-15,00mts pwwd performing better than vessel grabs
- **Efficiency:** High discharge rates reducing discharge time and operation costs to ship owners.

# PROPERTIES..

- Eco-friendly: Close tightly eliminating spillage.
- Readily Accessible: Stored inside port area,
   hence can be mobilized in short notice.
- Safety Guaranteed: Valid Class Society
   Certificates