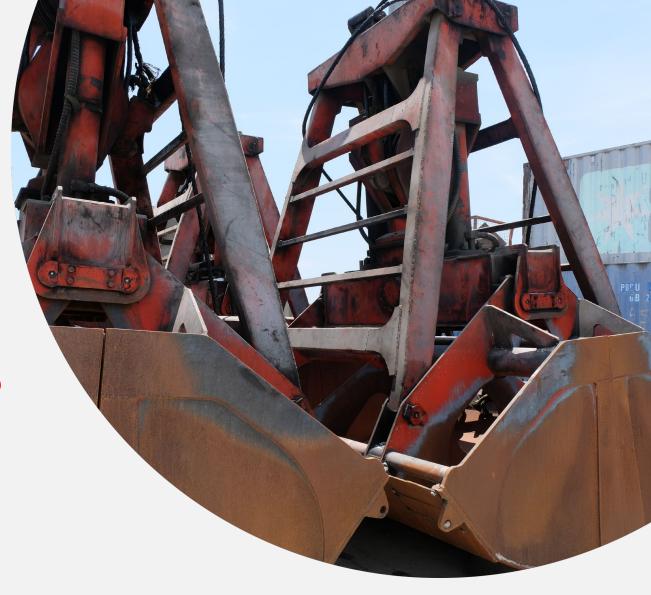

# **ESL GRABS PROFILE**

## **OVERVIEW..**

- Manufactured in 2010 by one of the worlds' best manufacturers.
- Has a dead weight of 10mts and capacity of 12cbm
- Radio remote controlled thus easy to open and close.
- Flexible allowing manipulation of the spill
  plates which can be converted to 10 cbm and
  6 cbm for heavy cargoes to suit ships crane
  capacity.

**CBM** - Cubic Metre

**SWL** - Safe Working Load

Pwwd - per weather working day

- Used with ships cranes of 30mts SWL and min
   Crane outreach of 8.5m measured from ships
   side. If the cranes are 25mts SWL, the owners
   have to accept in advance that ship cranes
   will work with our 12cbm grabs.
- Specially designed and reinforced to handle bulk cargo such as iron ore, limestone, clinker, coal, bauxite, gypsum, fertilizer, grains, salt, soda ash, etc.

### PROPERTIES...

- Structural Strength: Made of hardox steel specialized for highly corrosive and bulk material.
- **Performance:** Can easily achieve 10-15,00mts pwwd performing better than vessel grabs
- **Efficiency:** High discharge rates reducing discharge time and operation costs to ship owners.