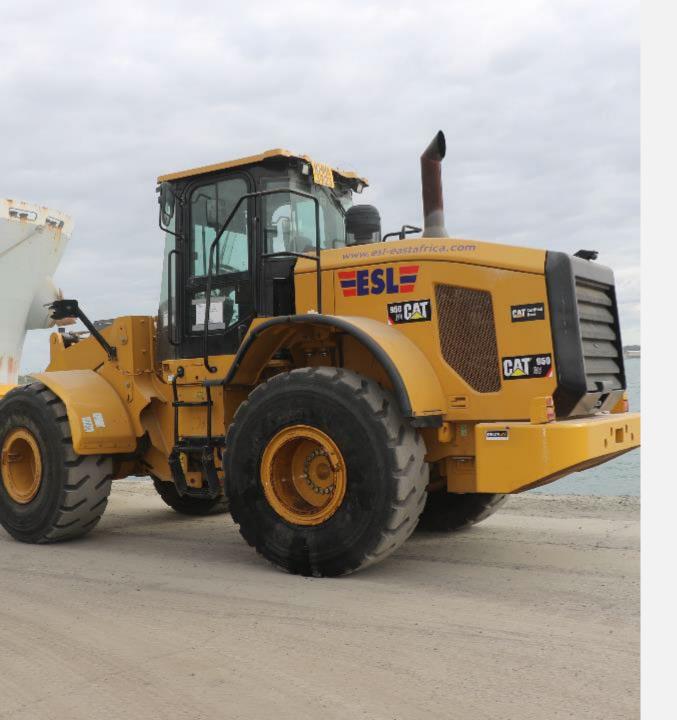

### **OVERVIEW**

- Usage: Trimming or levelling of cargo in ships' cargo hold. Alongside a trimmer, a gang of men known as stevedore using shovels to physically sweep & shift the material in the hold from the hold sides are also used during trimming.
- The trimmers can also be used in constructions outside the port area.

### **PROPERTIES**

- Model Number: CAT 938 series 2
- Bucket capacity: 3 CBM capacity.
- Type of cargo: All bulk cargo type