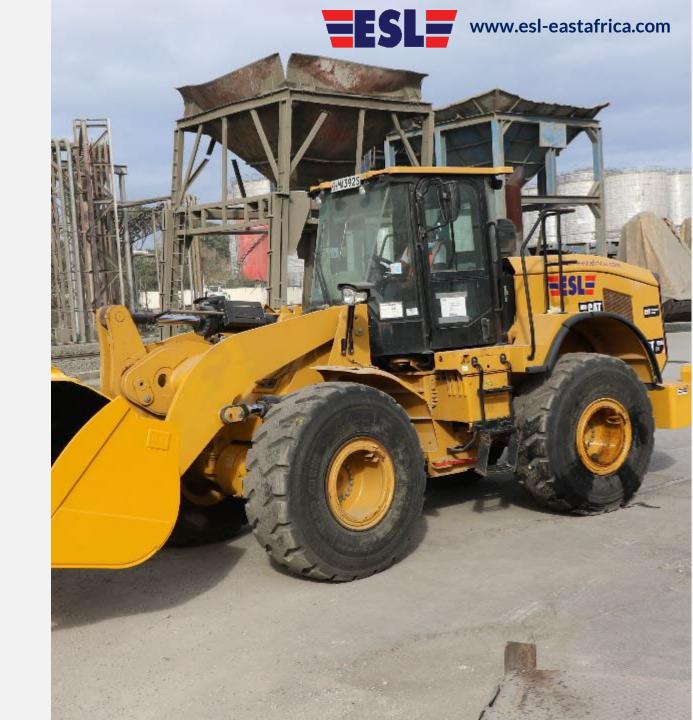

### **OVERVIEW**

- Usage: Trimming or levelling of cargo in ships' cargo hold. Alongside a trimmer, a gang of men known as stevedore using shovels to physically sweep & shift the material in the hold from the hold sides are also used during trimming.
- The trimmers can also be used in constructions outside the port area.

### **PROPERTIES**

- Model Number: CAT 938 series 2
- Bucket capacity: 3 CBM capacity.
- Type of cargo: All bulk cargo type