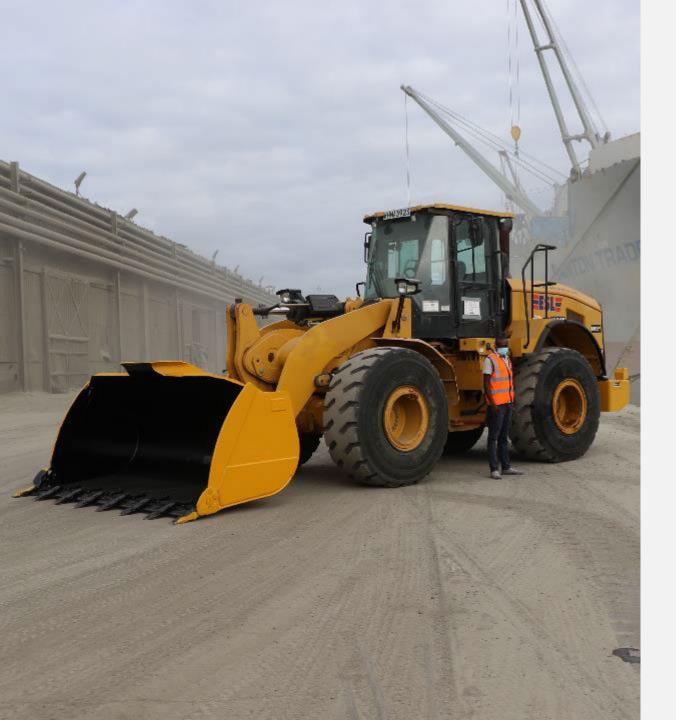

### **OVERVIEW**

- Usage: Trimming or levelling of cargo in ships' cargo hold. Alongside a trimmer, a gang of men known as stevedore using shovels to physically sweep & shift the material in the hold from the hold sides are also used during trimming.
- The trimmers can also be used in constructions outside the port area.

### **PROPERTIES**

- Model Number: CAT 938 series 2
- Bucket capacity: 3 CBM capacity.
- Type of cargo: All bulk cargo type