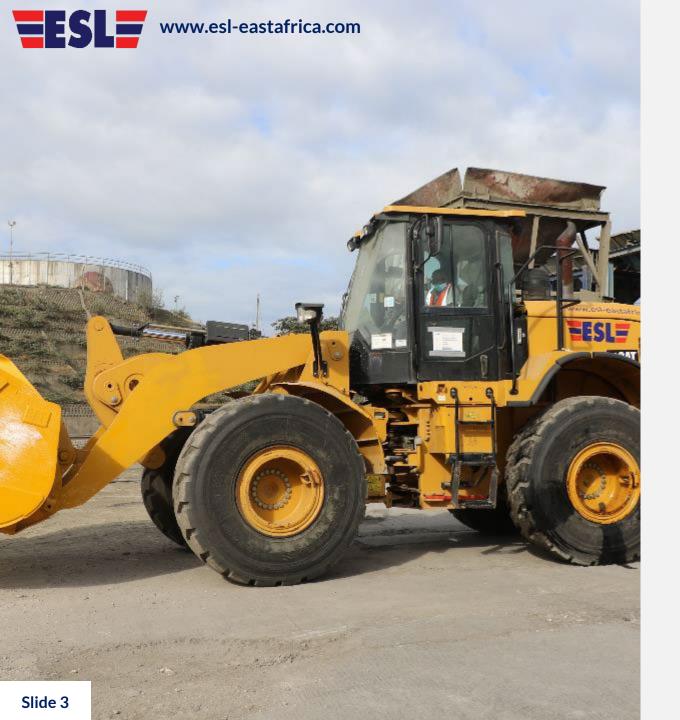

### **OVERVIEW**

- Usage: Trimming or levelling of cargo in ships' cargo hold. Alongside a trimmer, a gang of men known as stevedore using shovels to physically sweep & shift the material in the hold from the hold sides are also used during trimming.
- The trimmers can also be used in constructions outside the port area.

### **PROPERTIES**

- Model Number: CAT 938 series 2
- Bucket capacity: 3 CBM capacity.
- Type of cargo: All bulk cargo type